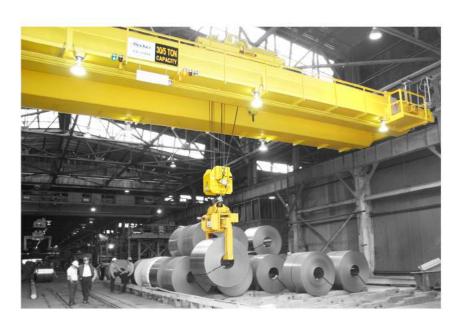

#### **Double Girder Cranes:**

- Capacities up to 200 Ton
- Spans up to 150 ft
- Up to CMAA Class "F"
- · Hot metal application avail.

#### **Benefits**

- High hook capability
- Ideal for high speeds
- Ideal for heavy service