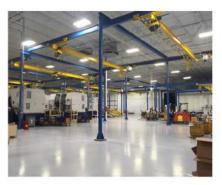

# Single Girder Cranes:

- Capacities up to 15 Ton
- Spans up to 125 ft
- Up to CMAA Class "C"
- Patented Track

#### **Benefits**

- · Cost effective
- Low headroom

**Gantry Cranes** 

**Freestanding Runway Systems** 