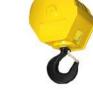

# **GWBI Standard - Top-Running Wire Rope**

- Designed for CMAA Class 'D' & 'E' Service
- Capacities up to 75 tons
- Precision built-up style hoist in a pre-engineered package platform
- Designed per CMAA Specifications
- · Customizable in gauge, lift, speed.
- Leading feature is our powerful gear case
- Engineered with standardized componentry

#### Packaged - Top-Running Wire Rope

**Electric Chain** 

**Manual Chain** 

Ratchet

**SERVICE** 

- 24-hour emergency service
- Expert maintenance and repair by trained and certified technicians
- Preventive maintenance
- All welders certified to AWS D1.1 and 14.1
- Crane modernizations
- Self-performing crane and runway installation/removal
- Runway surveys and inspections
- Hoist inspection and warranty repair service