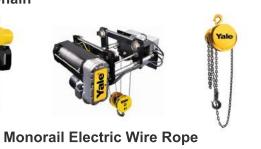

# **GWBI Standard - Top-Running Wire Rope**

- Designed for CMAA Class 'D' & 'E' Service
- Capacities up to 75 tons
- Precision built-up style hoist in a pre-engineered package platform
- Designed per CMAA Specifications
- · Customizable in gauge, lift, speed.
- Leading feature is our powerful gear case
- Engineered with standardized componentry

#### Packaged - Top-Running Wire Rope

**Electric Chain** 

**Manual Chain** 

Ratchet

**SERVICE** 

- 24-hour emergency service
- Expert maintenance and repair by trained and certified technicians
- Preventive maintenance
- All welders certified to AWS D1.1 and 14.1
- Crane modernizations
- Self-performing crane and runway installation/removal
- Runway surveys and inspections
- Hoist inspection and warranty repair service