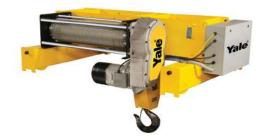

# **GWBI Standard - Top-Running Wire Rope**

- Designed for CMAA Class 'D' & 'E' Service
- Capacities up to 75 tons
- Precision built-up style hoist in a pre-engineered package platform
- Designed per CMAA Specifications
- · Customizable in gauge, lift, speed.
- Leading feature is our powerful gear case
- Engineered with standardized componentry

#### Packaged - Top-Running Wire Rope

**Electric Chain** 

**Manual Chain** 

Ratchet

**SERVICE** 

- 24-hour emergency service
- Expert maintenance and repair by trained and certified technicians
- Preventive maintenance
- All welders certified to AWS D1.1 and 14.1
- Crane modernizations
- Self-performing crane and runway installation/removal
- Runway surveys and inspections
- Hoist inspection and warranty repair service