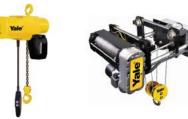

# **GWBI Standard - Top-Running Wire Rope**

- Designed for CMAA Class 'D' & 'E' Service
- Capacities up to 75 tons
- Precision built-up style hoist in a pre-engineered package platform
- Designed per CMAA Specifications
- · Customizable in gauge, lift, speed.
- Leading feature is our powerful gear case
- Engineered with standardized componentry

#### Packaged - Top-Running Wire Rope

**Electric Chain** 

**Manual Chain** 

Ratchet

**SERVICE** 

- 24-hour emergency service
- Expert maintenance and repair by trained and certified technicians
- Preventive maintenance
- All welders certified to AWS D1.1 and 14.1
- Crane modernizations
- Self-performing crane and runway installation/removal
- Runway surveys and inspections
- Hoist inspection and warranty repair service