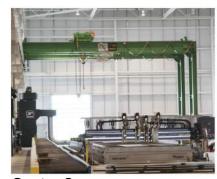

## **OVERHEAD CRANES**

#### **Double Girder Cranes:**

- Capacities up to 200 Ton
- Spans up to 150 ft
- Up to CMAA Class "F"
- · Hot metal application avail.

#### **Benefits**

- High hook capability
- Ideal for high speeds
- Ideal for heavy service