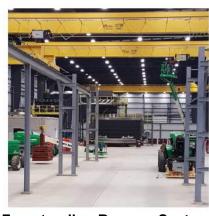

# Single Girder Cranes:

- Capacities up to 15 Ton
- Spans up to 125 ft
- Up to CMAA Class "C"
- Patented Track

#### **Benefits**

- · Cost effective
- Low headroom

**Gantry Cranes** 

**Freestanding Runway Systems** 