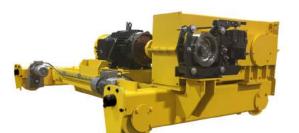

# **GWBI Standard - Top-Running Wire Rope**

- Designed for CMAA Class 'D' & 'E' Service
- Capacities up to 75 tons
- Precision built-up style hoist in a pre-engineered package platform
- Designed per CMAA Specifications
- · Customizable in gauge, lift, speed.
- Leading feature is our powerful gear case
- Engineered with standardized componentry

# **GWBI COMPONENTS** Plate/Box

**End Trucks** 

**Tube Frame** 

**End Trucks** 

**Wheel Assemblies** 

**Custom Brake Drums** 

**Lower Block Assemblies** 