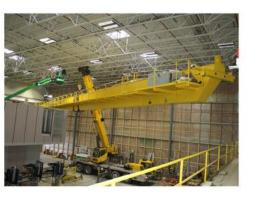

## **OVERHEAD CRANES**

#### **Double Girder Cranes:**

- Capacities up to 200 Ton
- Spans up to 150 ft
- Up to CMAA Class "F"
- · Hot metal application avail.

#### **Benefits**

- High hook capability
- Ideal for high speeds
- Ideal for heavy service