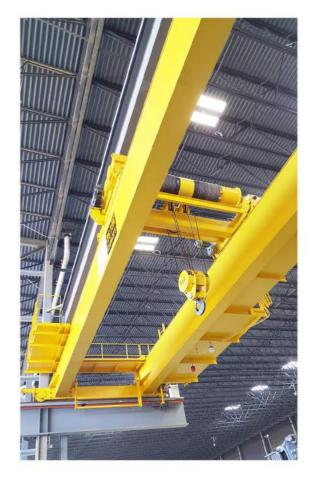

## **OVERHEAD CRANES**

#### **Double Girder Cranes:**

- Capacities up to 200 Ton
- Spans up to 150 ft
- Up to CMAA Class "F"
- · Hot metal application avail.